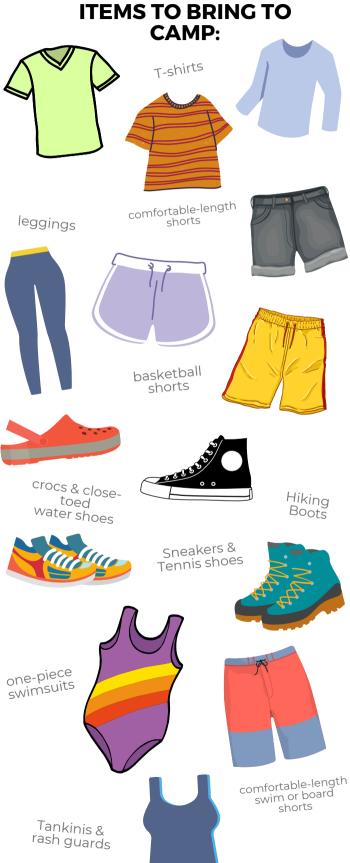

## **GREAT CLOTHING ITEMS TO BRING TO**

# DRESS CODE

The purpose of the FPC Dress Code policy is to ensure that all campers and staff are able to have the best time at camp without having to worry about what they're wearing. Usual play clothes - jeans, t-shirts, shorts - are what we wear at camp; Camp is not a runway or a place to show off your fancy clothes. Clothing that you can comfortably move in, participate in activities in, and feel confident and good about yourself are all great things to wear at camp.

There may be some articles of clothing that we may ask you to bring that you maybe aren't used to wearing. This is mostly to do with safety and practicality concerns. For example, we require all campers and staff to wear t-shirts that have sleeves (i.e. no tank tops or spaghetti straps). This is for sun protection, as days in the mountains can be VERY sunny! We ask that swimming costumes are practical for high-energy play: a one-piece bathing suit or comfortable-length board shorts are better suited for attempting to stand up on the rolling log in the pool than a bikini or super short swim trunks would be. We wouldn't ask you to pack certain items if we didn't have a good reason for it!