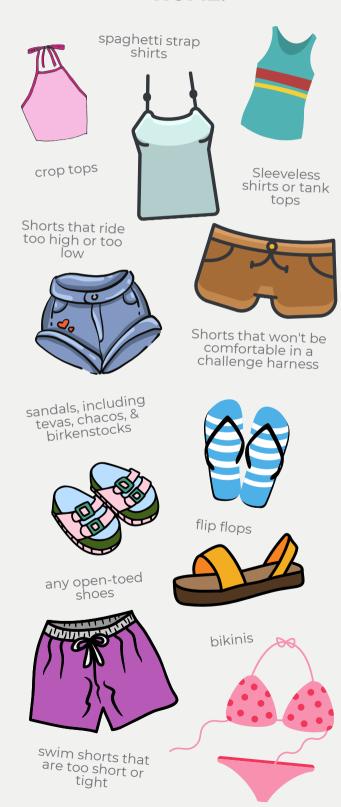

#### **CLOTHING YOU SHOULD LEAVE AT** HOME:

2023 FPC PACKING GUIDE | PAGE 8

# DRESS CODE

The purpose of the FPC Dress Code policy is to ensure that all campers and staff are able to have the best time at camp without having to worry about what they're wearing. Usual play clothes - jeans, t-shirts, shorts - are what we wear at camp; Camp is not a runway or a place to show off your fancy clothes. Clothing that you can comfortably move in, participate in activities in, and feel confident and good about yourself are all great things to wear at camp.

There may be some articles of clothing that we may ask you to bring that you maybe aren't used to wearing. This is mostly to do with safety and practicality concerns. For example, we require all campers and staff to wear t-shirts that have sleeves (i.e. no tank tops or spaghetti straps). This is for sun protection, as days in the mountains can be VERY sunny! We ask that swimming costumes are practical for high-energy play: a one-piece bathing suit or comfortable-length board shorts are better suited for attempting to stand up on the rolling log in the pool than a bikini or super short swim trunks would be. We wouldn't ask you to pack certain items if we didn't have a good reason for it!